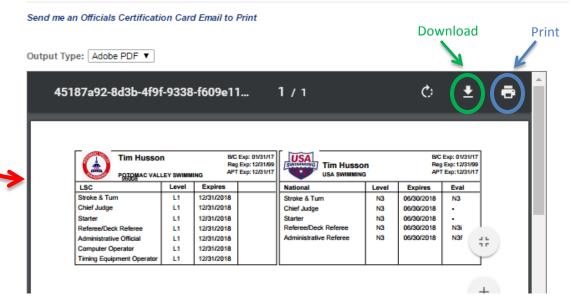

Forgot your username or password? Click Here.

You will be taken back to OTS; your Certification Summary will be at the top of the page and your Officials Card will be shown at the bottom of the page. Note: you can download or print a copy of your Officials Card.

### OFFICIALS TRACKING SYSTEM - MY CERTIFICATION CARD

■ Help Text

Official: Husson, Timothy Ray

LSC: POTOMAC VALLEY SWIMMING

Registration Expires: 12/31/9999

# Certification Summary

Officials Card