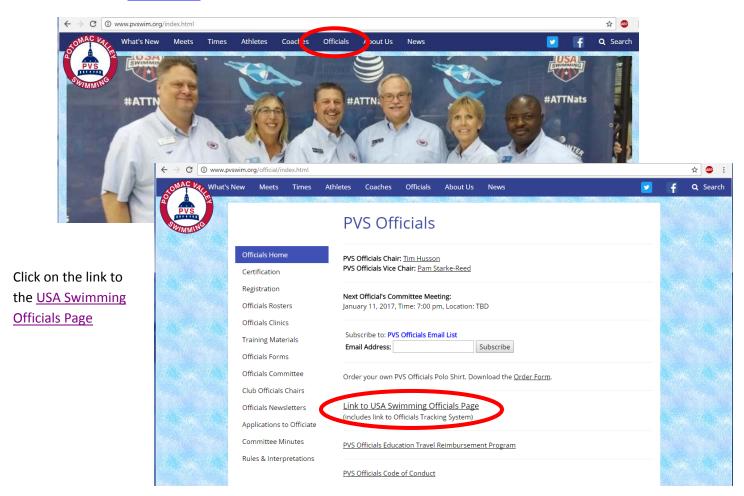

# How to check your Registration and Certification Statuses in USA Swimming's Officials Tracking System (OTS)

Start at the PVS website. Select Officials from the menu.

Home / Home

My Certification Card

The Official Blog