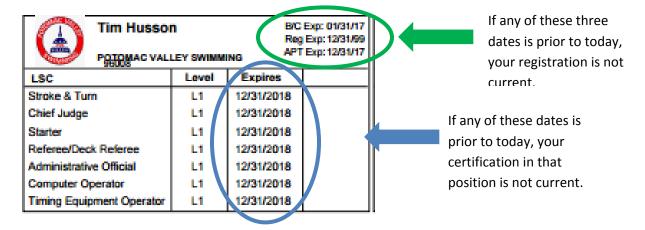

## OFFICIALS CARD

Note: If your card displays 'Invalid' for your B/C Exp, this indicates that you took a Level 1 background check. A Level 2 background check is required for officials.

Your certification card includes both your registration expiration dates and your certification dates.

Both your registration and certification need to be current to maintain your officials certification.

Tim Husson
Officials Chair, Potomac Valley Swimming
thusson@comcast.net