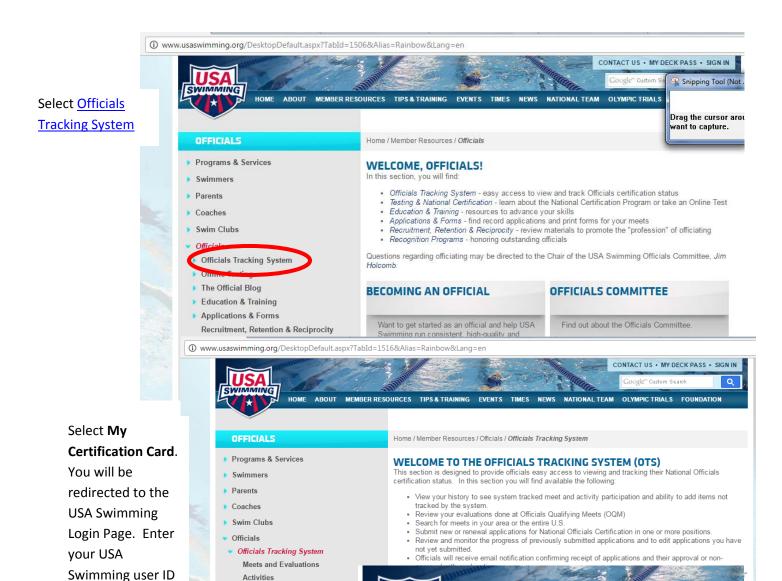

and password,

then click Login.

In order to access the page you were requesting, you must first completion, you will be redirected to the page you were asking

MEMBER RESOURCES

## ACCOUNT LOCIN

ABOUT

HOME

| Username       |  |
|----------------|--|
| thusson        |  |
| Password       |  |
|                |  |
| Remember Login |  |
| LOGIN          |  |

LOGIN >

Need to create an account? Click Here.

Forgot your username or password? Click Here.

You will be taken back to OTS; your Certification Summary will be at the top of the page and your Officials Card will be shown at the bottom of the page. Note: you can download or print a copy of your Officials Card.