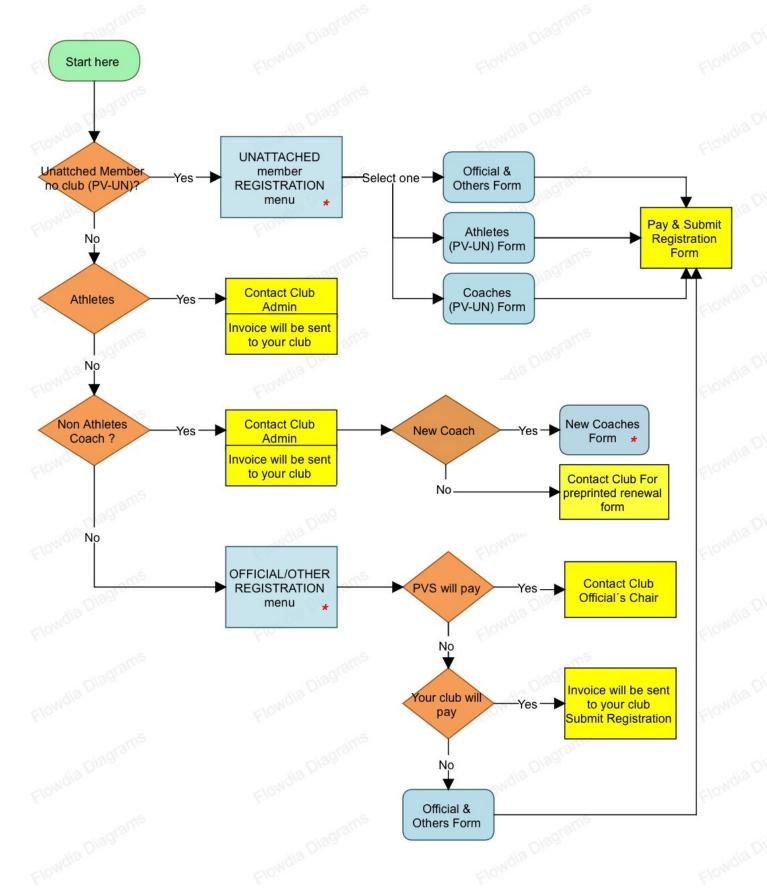

- \* You can click and go to menu from this chart
- \*\* You can click and go to other registration information
  - \*\* 2020-2021 Registration Period
  - \*\* 2021 Registration Fee Summary
  - \*\* 2020-2021 Registration Blockout Date