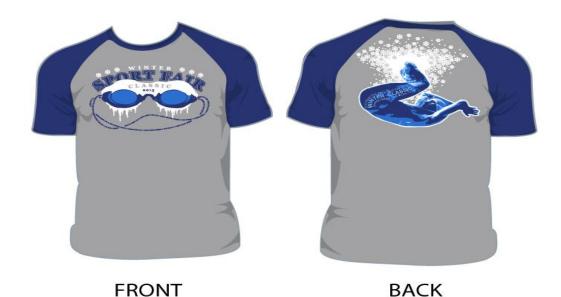

- style (LS or SS) and name for each shirt. Short Sleeve shirts will be Gray with navy sleeves, the long sleeve shirts will be Heather Gray (light gray)
- Mail order form with number of shirts in each size, swimmers names and checks to Terri Marlin, 3212 Allness Ln, Herndon, VA 20171
- All orders are due by Friday, December 6, 2013. Please email the shirt order and mail a check. Send order to:

Email order to: <a href="mailto:terrimruns@gmail.com">terrimruns@gmail.com</a>

FRONT

BACK